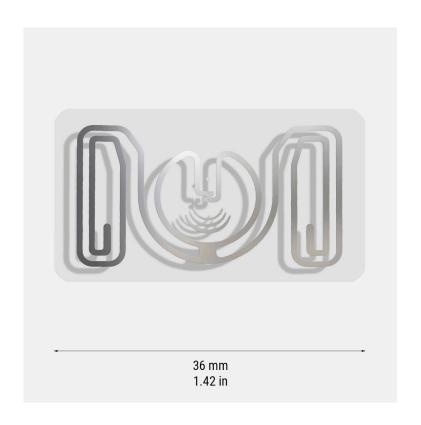

## **RFID LABEL WT002**

WT002 is a *wet inlay* made of PET. It is flexible, cut- and weather-resistant. Rectangular in shape, it measures 36 mm x 22 mm x 0.23 mm and can be applied to non-metal materials by means of a special adhesive.

It has a transparent surface, and is available in **UHF with the MONZA R5 chip.** 

| Technical specifications |                    |
|--------------------------|--------------------|
| Application              | Non-metal surfaces |
| Dimensions               | 36 x 22 x 0.23 mm  |
| Material                 | PET                |
| Weight                   | 0.5 g              |
| Application method       | Adhesive           |