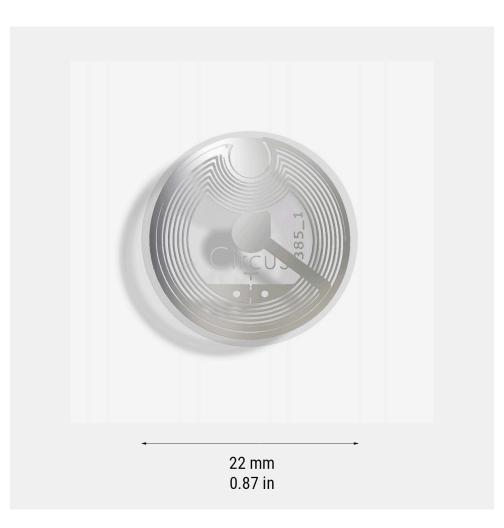

WT004 is a *wet inlay* made of PET, a flexible thermoplastic material resistant to cuts and thermal shock. Round in shape, it has a **diameter of 22 mm and a thickness of 0.2 mm**. It is transparent and is applied to **non-metal surfaces** by means of a special adhesive.

| Technical specifications |                    |
|--------------------------|--------------------|
| Application              | Non-metal surfaces |
| Dimensions               | ø 22 mm, h 0.2 mm  |
| Material                 | PET                |
| Weight                   | 0.5 g              |
| Application method       | Adhesive           |