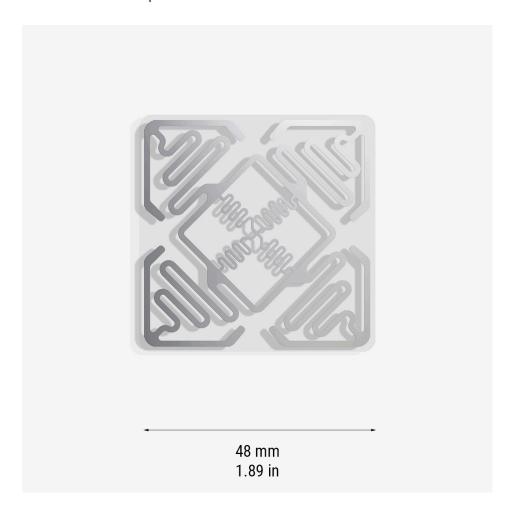

## **RFID LABEL WT005**

WT005 is a *wet inlay* made of PET, a type of thermoplastic material featuring flexibility, cut resistance and resistance to temperature changes.

Square in shape, it is adhesive and flexible; it measures 48 mm x 48 mm, and has a transparent surface. Suitable for non-metal surfaces, it is available in UHF with a KX2005XG-B chip (compatible with MONZA 4QT).

| Technical specifications |                    |
|--------------------------|--------------------|
| Application              | Non-metal surfaces |
| Label dimensions         | 48 x 48 mm         |
| Inlay dimensions         | 45.4 x 45.4 mm     |
| Material                 | PET                |
| Weight                   | 0.5 g              |
| Application method       | Adhesive           |