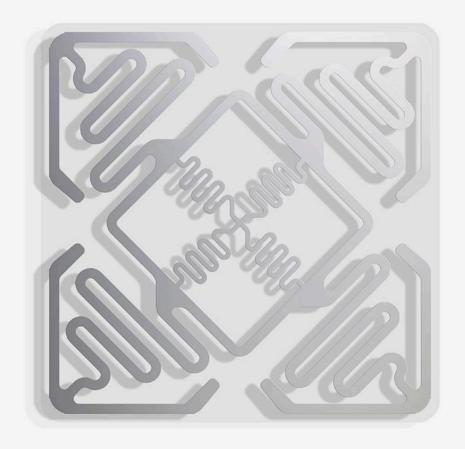

## **RFID LABEL WT005**

WT005 is a *wet inlay* made of PET, a type of thermoplastic material featuring flexibility, cut resistance and resistance to temperature changes.

Square in shape, it is adhesive and flexible; it measures 48 mm x 48 mm, and has a transparent surface. Suitable for non-metal surfaces, it is available in UHF with a KX2005XG-B chip (compatible with MONZA 4QT).

| Technical specifications |                    |
|--------------------------|--------------------|
| Application              | Non-metal surfaces |
| Label dimensions         | 48 x 48 mm         |
| Inlay dimensions         | 45.4 x 45.4 mm     |
| Material                 | PET                |
| Weight                   | 0.5 g              |
| Application method       | Adhesive           |