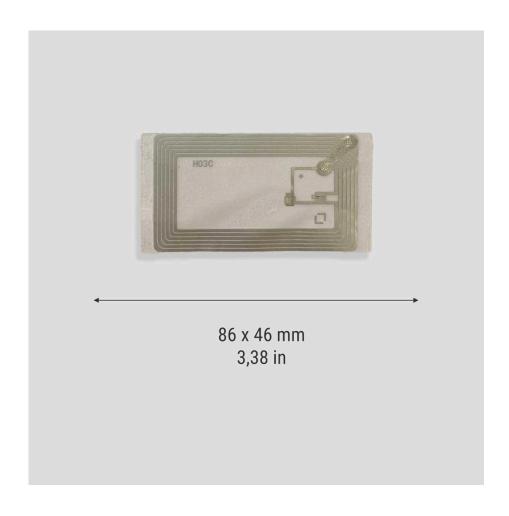

## **RFID LABEL WT006**

WT006 is a *wet inlay* made of PET, a flexible thermoplastic material that is resistant to cutting and thermal shock.

Rectangular in shape, it measures 86 x 46 mm and has an inlay of 75 x 45 mm. Transparent in colour, it can be applied to non-metallic surfaces by means of adhesive.

| Technical specifications |                               |
|--------------------------|-------------------------------|
| Application              | Non-metal surfaces            |
| Dimensions               | 86 x 46 mm, inlay: 75 x 45 mm |
| Material                 | PET                           |
| Weight                   | 0.5 g                         |
| Application method       | Adhesive                      |
| Operating temperature    | -10°C ~ + 50°C                |
| Storage temperature      | 0°C ~ +50°C                   |