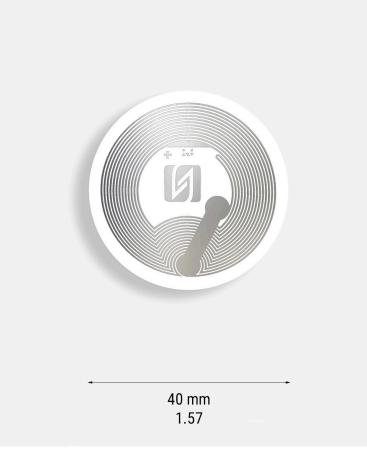

LB004 is a flexible and adhesive paper RFID label. Round in shape, it has a diameter of 40 mm, 0.27-mm thickness, and is designed for application on non-metal surfaces. Printing and serial numbering are applied using offset or inkjet technology for colour and black-and-white prints, and thermographic printing for black-and-white prints.

| Technical specifications |                    |
|--------------------------|--------------------|
| Application              | Non-metal surfaces |
| Dimensions               | ø 40 mm, h 0.27 mm |
| Material                 | Coated paper       |
| Weight                   | 0.1 g              |
| Application method       | Adhesive           |