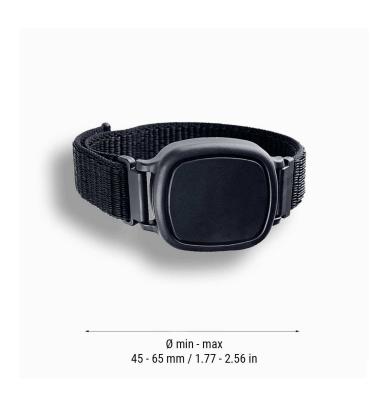

## **RFID WRISTBAND WB010**

WB010 is a unisex RFID wristband with a **nylon strap and adjustable Velcro fastener**. The dial is made of a printable ABS and is available only in solid black. It can be customised using pad printing; serial numbering is applied using laser technology. With **European and US UHF and UCODE 8 chip**, this wristband can

| Technical specifications |                                             |
|--------------------------|---------------------------------------------|
| Wristband dimensions     | 220 x 18 x 3.5 mm (Size: M)                 |
| Dial size                | 40.5 x 38.7 x 8 mm (printable part)         |
| Gender                   | Unisex                                      |
| Material                 | ABS dial<br>Nylon strap and Velcro fastener |
| Operation temperature    | -10°C ~ +50°C                               |
| Storage temperature      | -20°C ~ 70°C                                |