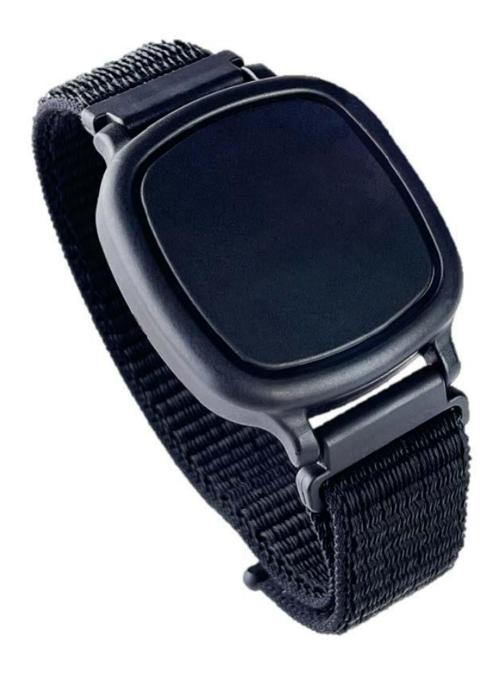

## **RFID WRISTBAND WB010**

WB010 is a unisex RFID wristband with a **nylon strap and adjustable Velcro fastener**. The dial is made of a printable ABS and is available only in solid black. It can be customised using pad printing; serial numbering is applied using laser technology. With **European and US UHF and UCODE 8 chip**, this wristband can

| Technical specifications |                                             |
|--------------------------|---------------------------------------------|
| Wristband dimensions     | 220 x 18 x 3.5 mm (Size: M)                 |
| Dial size                | 40.5 x 38.7 x 8 mm (printable part)         |
| Gender                   | Unisex                                      |
| Material                 | ABS dial<br>Nylon strap and Velcro fastener |
| Operation temperature    | -10°C ~ +50°C                               |
| Storage temperature      | -20°C ~ 70°C                                |

| Customisation            |                  |
|--------------------------|------------------|
| Type of printing on dial | Pad printing     |
| Type of numbering        | Laser technology |
| Strap colours            | Black            |
| Dial colours             | Black            |