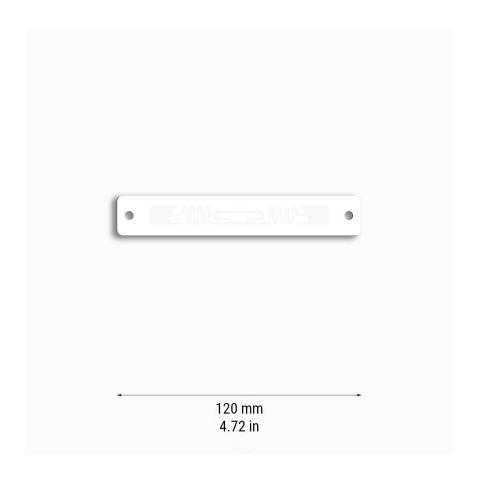

## **RFID HARD TAG HP097**

HP097 is a hard tag made of PVC, a flexible and ductile thermoplastic that is very resistant to high and low temperatures. Rectangular in appearance, it measures 120 mm x 20 mm x 1.1 mm. It has two side holes measuring 4 mm in diameter, and it weighs 3.8 grams. It can be applied to non-metal surfaces and

| Technical specifications          |                                 |
|-----------------------------------|---------------------------------|
| Application                       | Non-metal surfaces              |
| IP rating                         | 68                              |
| Dimensions                        | 120 x 20 x 1.1 mm - ø hole 4 mm |
| Material                          | PVC                             |
| Weight                            | 3.8 g                           |
| Application method                | Screws or adhesive              |
| Operation and storage temperature | -40°C ~ +60°C                   |