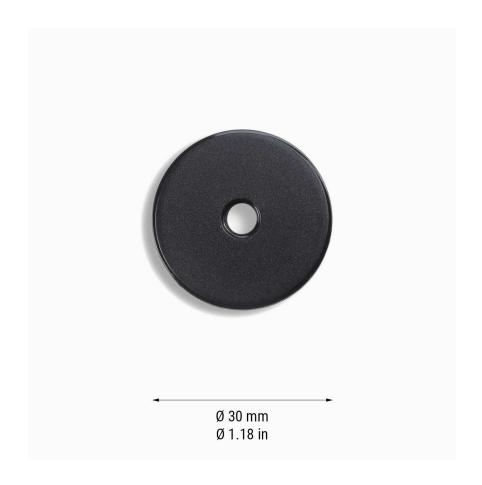

rating makes it resistant to water and dust. HT002 can be applied to non-metal surfaces by screwing through the existing hole or using an adhesive backing. Round in shape, it has a diameter of 30 mm and can be customised using silkscreen and pad printing, while serial numbering can be applied using laser technology. It is black

| Technical specifications          |                             |
|-----------------------------------|-----------------------------|
| Application                       | Non-metal surfaces          |
| IP rating                         | 68                          |
| Dimensions                        | ø 30 x h 2.5 mm; hole: 5 mm |
| Material                          | PPA (polyphthalamide)       |
| Application method                | Adhesive or screws          |
| Operation and storage temperature | -40°C ~ +90°C               |
| Max temperature                   | +140°C                      |