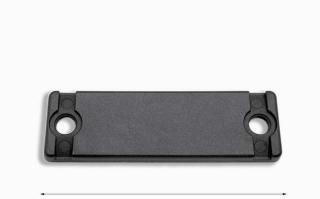

## **RFID HARD TAG HT069**

HT069 is an RFID hard tag made of PPS, a thermoplastic polymer with excellent resistance to chemicals, mechanical stress and high temperatures.

Rectangular in shape, it weighs 8 grams and measures 60.20 mm x 19.15 mm x 5.27 mm. **Suitable for application on metal** by means of adhesive backing or screws, it

60,2 mm 2.37 in