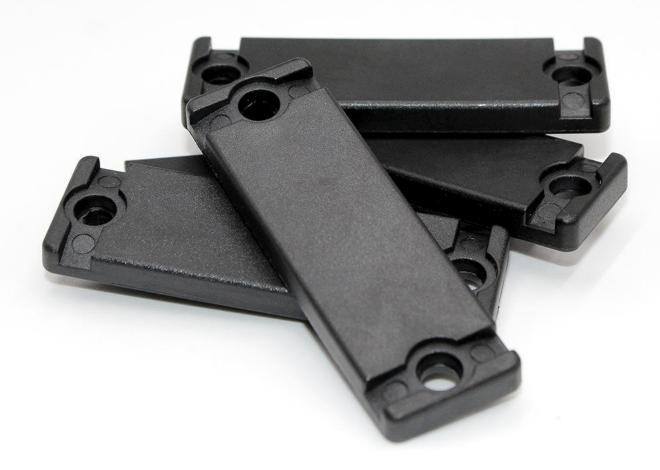

## **RFID HARD TAG HT069**

HT069 is an RFID hard tag made of PPS, a thermoplastic polymer with excellent resistance to chemicals, mechanical stress and high temperatures.

Rectangular in shape, it weighs 8 grams and measures 60.20 mm x 19.15 mm x 5.27 mm. **Suitable for application on metal** by means of adhesive backing or screws, it

features high resistance to heat, withstanding up to 230°C during operation!

Available in European and US UHF with a HIGGS 4 chip, its reading distance reaches 6.5 metres. Black in colour, it can be customised using laser or pad printing, while numbering is applied using laser technology.