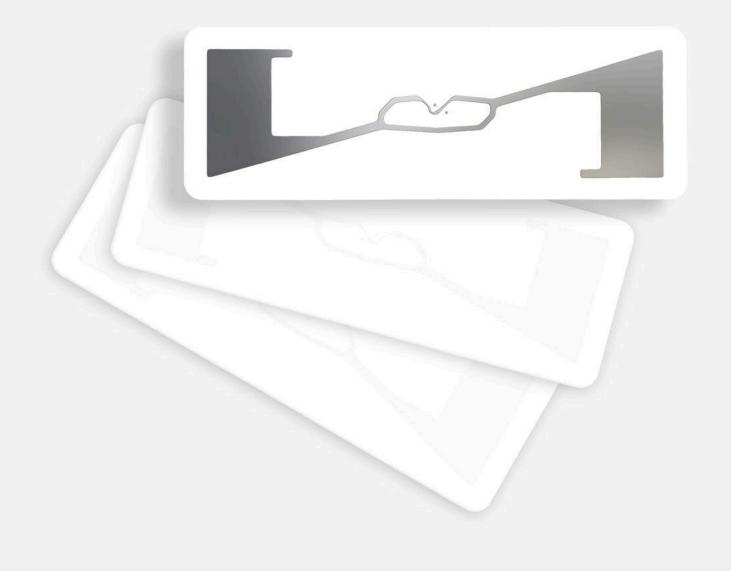

## **RFID LABEL LB006**

LB006 is a flexible RFID label made of PP (polypropylene), a ductile thermoplastic material with a high resistance to impacts and high temperatures. This label can tolerate up to 100°C during operation!

Rectangular in shape, it measures 110 mm x 38 mm x 0.35 mm and is suitable for application on glass and other non-metal surfaces via an adhesive backing. Printing and numbering are applied using offset or inkjet technology for colour and black-and-white prints, and thermographic printing for black-and-white prints. LB006 is white and available in UHF, with MONZA 4E and MONZA 4QT chips. The reading distance is large and depends on the reader, environment and application.