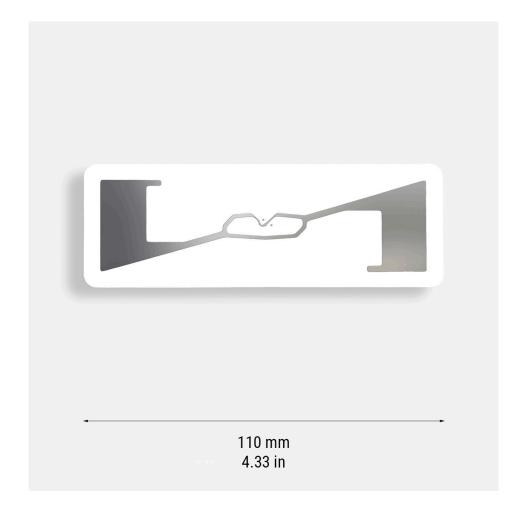

Rectangular in shape, it measures 110 mm x 38 mm x 0.35 mm and is suitable for application on glass and other non-metal surfaces via an adhesive backing. Printing and numbering are applied using offset or inkjet technology for colour and black-and-white prints, and thermographic printing for black-and-white prints. LB006 is white and available in UHF, with MONZA 4E and MONZA 4QT chips. The reading distance is large and depends on the reader, environment and application.

## **RFID LABEL LB006**

European frequency (EU) 868 MHz - US frequency 920 MHz

| European frequency (Lo) 600 Miliz 65 frequency 920 Miliz |                                                                                        |                                  |
|----------------------------------------------------------|----------------------------------------------------------------------------------------|----------------------------------|
| RFID features                                            |                                                                                        |                                  |
| Chip                                                     | Memory                                                                                 | ISO Standard                     |
| MONZA 4E                                                 | 16 bytes - TID: 12 bytes - EPC: 62 bytes                                               | ISO 18000-63 / EPC Class 1 Gen 2 |
| MONZA 4QT                                                | 64 bytes - TID: 12 bytes - EPC: 16 bytes                                               | ISO 18000-63 / EPC Class 1 Gen 2 |
| Technical specifications                                 |                                                                                        |                                  |
| Application                                              | Glass and other non-metal surfaces                                                     |                                  |
| Dimensions                                               | 110 x 38 x 0.35 mm                                                                     |                                  |
| Material                                                 | PP (polypropylene)                                                                     |                                  |
| Weight                                                   | 0.5 g                                                                                  |                                  |
| Operation temperature                                    | -40°C ~ +100°C                                                                         |                                  |
| Storage temperature                                      | -20°C ~ +80°C                                                                          |                                  |
| Application method                                       | Adhesive                                                                               |                                  |
| Customisation                                            |                                                                                        |                                  |
| Colour                                                   | White                                                                                  |                                  |
| Type of printing/numbering                               | Colour and b/w: offset, inkjet; thermographic printing in b/w - other types on request |                                  |
|                                                          |                                                                                        |                                  |