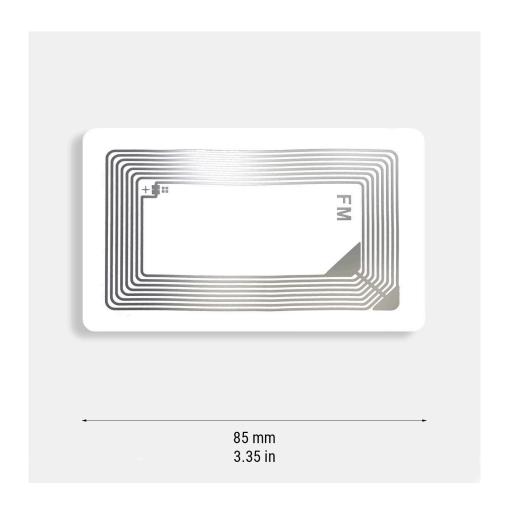

## **RFID LABEL LB008**

LB008 is a flexible and adhesive paper RFID label. Rectangular in shape, it measures 85 mm x 54 mm x 0.43 mm and can be applied to non-metal surfaces.

Printing and serial numbering are applied using offset or inkjet technology for colour and black-and-white prints, and thermographic printing for black-and-white prints. White in

colour, it is available in HF with the MIFARE CLASSIC 1K EV1 S50 chip.

| Technical specifications |                    |
|--------------------------|--------------------|
| Application              | Non-metal surfaces |
| Dimensions               | 85 x 54 x 0.43 mm  |
| Material                 | Coated paper       |
| Weight                   | 0.5 g              |
| Application method       | Adhesive           |