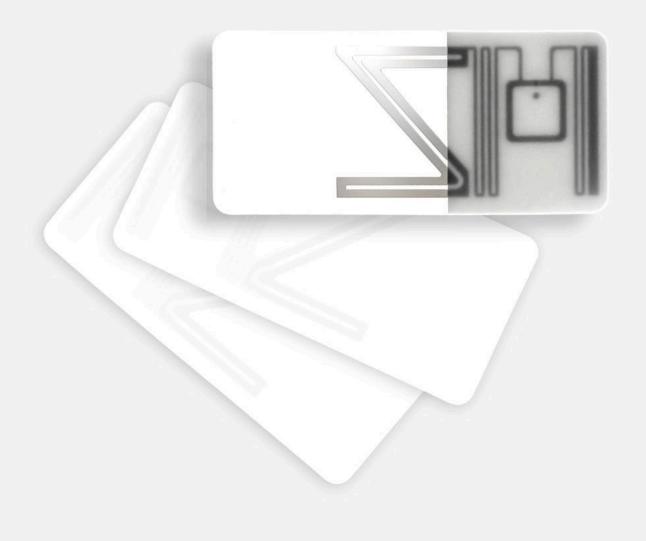

## **RFID LABEL LB009**

LB009 is a flexible and adhesive paper RFID label.

It is rectangular in shape and measures 45 mm x 22 mm x 0.3 mm. It is applied to non-metal materials by means of an adhesive. It can be customised using offset or inkjet technology in colour and black and white, and thermographic printing in black and white. White in colour, LB009 is available in UHF, with the MONZA R6 chip, and can

## **MARKETS**

The LB009 RFID label offers excellent performance in multiple areas. Indeed, it is designed for asset tracking, anti-theft purposes and asset management, as well as inventory and supply-chain management.