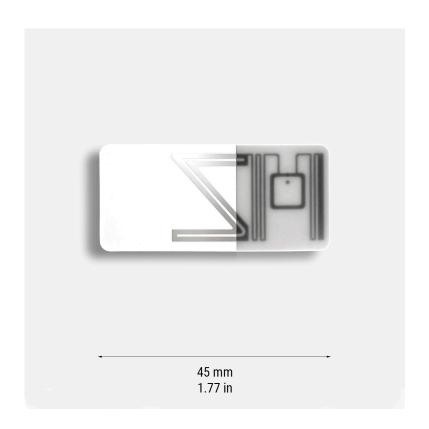

## **RFID LABEL LB009**

LB009 is a flexible and adhesive paper RFID label.

It is rectangular in shape and measures 45 mm x 22 mm x 0.3 mm. It is applied to non-metal materials by means of an adhesive. It can be customised using offset or inkjet technology in colour and black and white, and thermographic printing in black and white. White in colour, LB009 is available in UHF, with the MONZA R6 chip, and can

| Technical specifications          |                    |
|-----------------------------------|--------------------|
| Application                       | Non-metal surfaces |
| Dimensions                        | 45 x 22 x 0.3 mm   |
| Material                          | Coated paper       |
| Weight                            | 0.5 g              |
| Operation and storage temperature | -5°C ~ +60°C       |
| Application method                | Adhesive           |