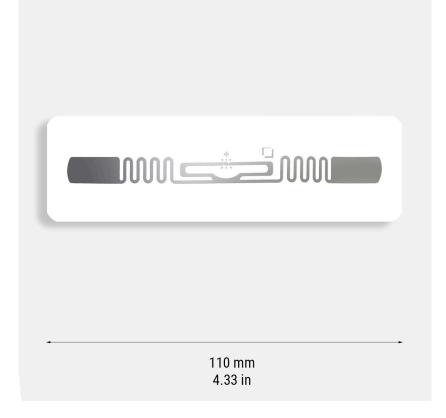

## **RFID LABEL LB011**

LB011 is a flexible and adhesive paper RFID label. Rectangular in shape, it measures 110 mm x 35 mm x 0.25 mm, while the antenna inlay is 100 mm x 12 mm. It is suitable for application on non-metal materials with an adhesive backing. Printing and numbering are carried out using offset or inkjet technology for colour and black-and-white prints, and thermographic printing for

| Technical specifications |                                         |
|--------------------------|-----------------------------------------|
| Application              | Non-metal surfaces                      |
| Dimensions               | 110 x 35 x 0.25 mm - inlay: 100 x 12 mm |
| Material                 | Coated paper                            |
| Weight                   | 0.5 g                                   |
| Application method       | Adhesive                                |