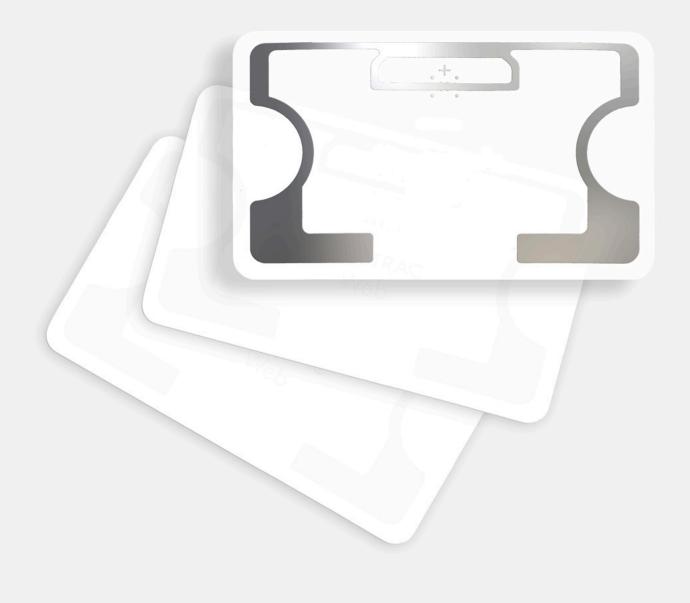

## **RFID LABEL LB013**

LB013 is a flexible and adhesive paper RFID label. Rectangular in shape, it measures 54 mm x 34 mm x 0.2 mm, while the antenna inlay is 50 mm x 30 mm. It is ideal for application on non-metals by means of an adhesive backing. It can be customised using offset or inkjet technology in colour and black and white, and thermographic printing in black and white. White in colour, it is available in UHF with the

**MONZA R6P chip**, with a reading distance that can be adjusted depending on the environment, reader and application.