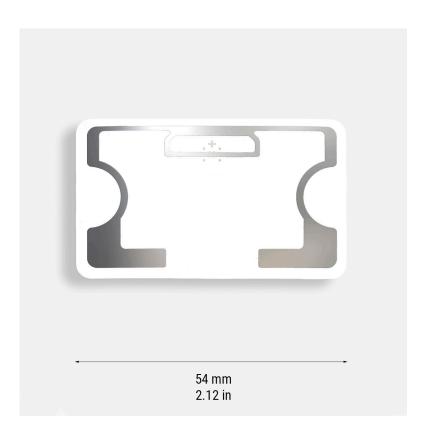

## **RFID LABEL LB013**

LB013 is a flexible and adhesive paper RFID label. Rectangular in shape, it measures 54 mm x 34 mm x 0.2 mm, while the antenna inlay is 50 mm x 30 mm. It is ideal for application on non-metals by means of an adhesive backing. It can be customised using offset or inkjet technology in colour and black and white, and thermographic printing in black and white. White in colour, it is available in UHF with the

| Technical specifications |                                     |
|--------------------------|-------------------------------------|
| Application              | Non-metal surfaces                  |
| Dimensions               | 54 x 34 x 0.2 mm - inlay 50 x 30 mm |
| Material                 | Coated paper                        |
| Weight                   | 0.5 g                               |
| Application method       | Adhesive                            |
| Operating Temperature    | -40 °C to 85 °C                     |