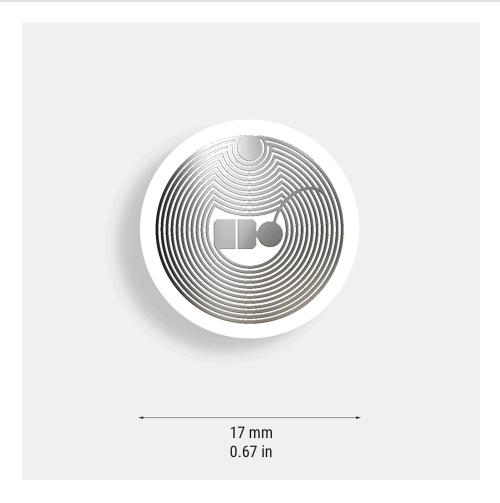

## **RFID LABEL LB016**

LB016 is a flexible and adhesive RFID label made of coated paper. Round in shape, it has a diameter of 17 mm, while the engraved aluminium inlay or antenna has a diameter of 15 mm. It can be applied to non-metal surfaces and resists at high temperatures of up to 80°C during operation. It can be customised using offset or inkjet technology in colour and black and white, and thermographic printing in

| Technical specifications |                         |
|--------------------------|-------------------------|
| Application              | Non-metal surface       |
| Dimensions               | ø 17 mm - inlay ø 15 mm |
| Material                 | Coated paper            |
| Weight                   | 0.1 g                   |
| Operation temperature    | -20°C ~ +80°C           |
| Application method       | Adhesive                |