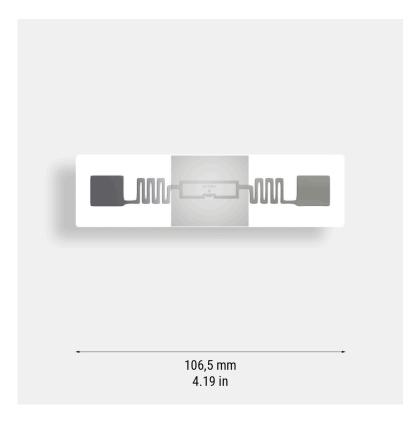

LB020 is an RFID tag made of PET, a flexible thermoplastic material resistant that is to cuts, atmospheric changes and high temperatures. Indeed, this label can tolerate up to 70°C in operation and storage. Rectangular in shape, it measures 106.5 mm x 28.5 mm; the antenna has the following dimensions: 95 mm x 12 mm. LB020 is applied to non-metal materials by means of an adhesive

| Technical specifications          |                                   |  |
|-----------------------------------|-----------------------------------|--|
| Application                       | Non-metal surfaces                |  |
| Dimensions                        | 106.5 x 28.5 mm, inlay 95 x 12 mm |  |
| Material                          | PET                               |  |
| Operation and storage temperature | -25°C ~ +70°C                     |  |
| Application method                | Adhesive                          |  |