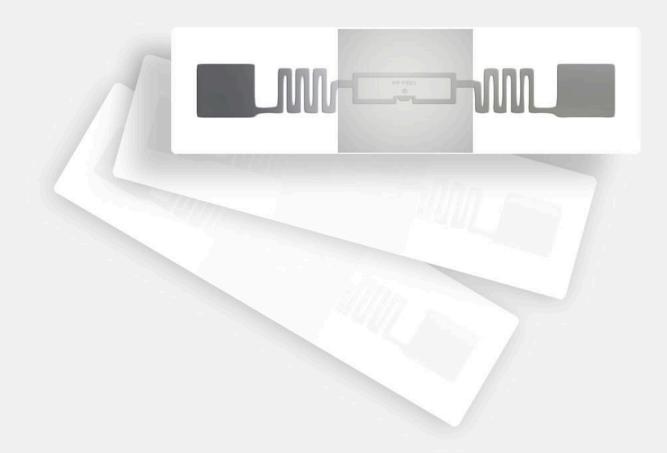

LB020 is an RFID tag made of PET, a flexible thermoplastic material resistant that is to cuts, atmospheric changes and high temperatures. Indeed, this label can tolerate up to 70°C in operation and storage. Rectangular in shape, it measures 106.5 mm x 28.5 mm; the antenna has the following dimensions: 95 mm x 12 mm. LB020 is applied to non-metal materials by means of an adhesive

backing. Printing and numbering can be carried out using offset or inkjet technology for colour or black-and-white prints, and thermographic printing for black and white. It is white and available **in UHF** with **UCODE 8** chips, with both European and US frequencies.