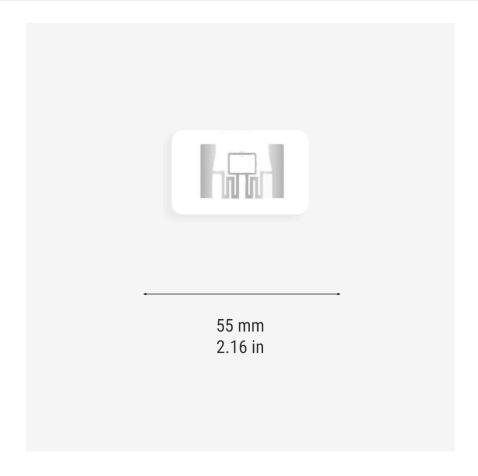

## **RFID LABEL LB025**

LB025 is an adhesive RFID label in synthetic paper or in PET, rectangular in shape. It measures 53 x 33 mm, the inlay measures 50 x 30 mm.

LB025 can be applied to **non-metallic surfaces** by means of the **adhesive**. In addition, it

| Technical specifications |                                 |
|--------------------------|---------------------------------|
| Application              | Non-metal surfaces              |
| Dimensions               | 53 x 33 mm - 50 x 30 mm (inlay) |
| Material                 | Synthetic paper / PET           |
| Operation temperature    | -25°C ~ +70°C                   |
| Storage temperature      | -25°C ~ +70°C                   |
| Application method       | Adhesive                        |